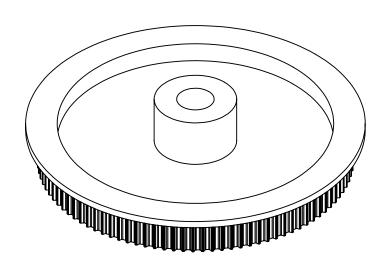

## **Part Description:**

.0816 Pitch (40 DP) Timing Belt Pulleys For Belts up to 1/4" Wide

Dimensions are in inches Tolerances: Fractional <u>+</u> 0.015

PROPRIETARY AND CONFIDENTIAL:

THE INFORMATION CONTAINED IN THIS DRAWING IS THE SOLE PROPERTY OF PUTNAM PRECISION MOLDING. ANY REPRODUCTION IN PART OR AS A WHOLE WITHOUT THE WRITTEN PERMISSION OF PUTNAM PRECISION MOLDING IS PROHIBITED. INFORMATION IN THIS DRAWING IS PROVIDED FOR REFERENCE ONLY.