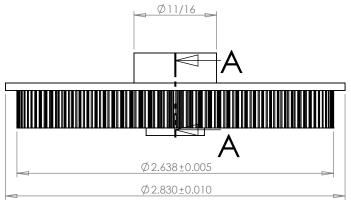

## **SECTION A-A**

## **Part Description:**

.0816 Pitch (40 DP) Timing Belt Pulleys For Belts up to 1/4" Wide

Dimensions are in inches Tolerances: Fractional <u>+</u> 0.015

PROPRIETARY AND CONFIDENTIAL:

THE INFORMATION CONTAINED IN THIS DRAWING IS THE SOLE PROPERTY OF PUTNAM PRECISION MOLDING. ANY REPRODUCTION IN PART OR AS A WHOLE WITHOUT THE WRITTEN PERMISSION OF PUTNAM PRECISION MOLDING IS PROHIBITED. INFORMATION IN THIS DRAWING IS PROVIDED FOR REFERENCE ONLY.