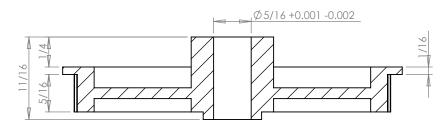

## **SECTION A-A**

## **Part Description:**

.0816 Pitch (40 DP) Timing Belt Pulleys For Belts up to 1/4" Wide

Dimensions are in inches Tolerances: Fractional <u>+</u> 0.015

PROPRIETARY AND CONFIDENTIAL:

THE INFORMATION CONTAINED IN THIS DRAWING IS THE SOLE PROPERTY OF PUTNAM PRECISION MOLDING. ANY REPRODUCTION IN PART OR AS A WHOLE WITHOUT THE WRITTEN PERMISSION OF PUTNAM PRECISION MOLDING IS PROHIBITED. INFORMATION IN THIS DRAWING IS PROVIDED FOR REFERENCE ONLY.