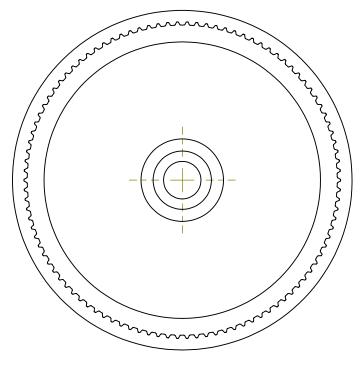

## **Part Description:**

.0816 Pitch (40 DP) Timing Belt Pulleys For Belts up to 1/4" Wide

Dimensions are in inches Tolerances: Fractional <u>+</u> 0.015

PROPRIETARY AND CONFIDENTIAL:

THE INFORMATION CONTAINED IN THIS DRAWING IS THE SOLE PROPERTY OF PUTNAM PRECISION MOLDING. ANY REPRODUCTION IN PART OR AS A WHOLE WITHOUT THE WRITTEN PERMISSION OF PUTNAM PRECISION MOLDING IS PROHIBITED. INFORMATION IN THIS DRAWING IS PROVIDED FOR REFERENCE ONLY.